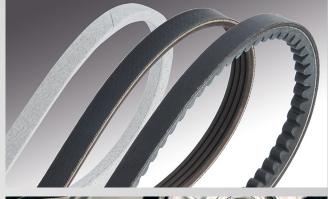

# **Delivery program wrapped V-belts**

SPZ, SPA, SPB, SPC

from 562 - 15.000 mm Ld

3V, 5V, 8V

from 381 - 14.224 mm La

Z, A, B, C, D, E,

from 381 - 15.240 mm Li

3L, 4L, 5L

# **Delivery program raw-edge cogged V-belts**

XPZ, XPA, XPB, XPC

from 557 - 2.540 mm Ld

from 2.540 - 7.620 mm Ld

RMA/MPTA, 3VX, 5VX

from 557 - 2.540 mm Ld

from 2.540 - 5.000 mm Ld

#### **Classical V-belts**

ZX, AX, BX, CX

from 557 - 2.540 mm Ld

from 2.540 - 7.620 mm Ld

#### **Banded V-belts**

XPZ, XPA, XPB, XPC

from 900 - 2.540 mm Ld

from 2.540 - 7.620 mm Ld

3VX, 5VX

from 900 - 2.540 mm Ld

from 2.540 - 7.620 mm Ld