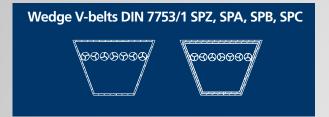

# **Delivery program wrapped V-belts**

SPZ, SPA, SPB, SPC

from 562 - 15.000 mm Ld

3V, 5V, 8V

from 381 - 14.224 mm La

Z, A, B, C, D, E,

from 381 - 15.240 mm Li

3L, 4L, 5L

from 330 - 3.937 mm La

SPZ, SPA, SPB, SPC

from 1.100 - 14.224 mm Ld

3V, 5V, 8V

from 1.100 - 15.240 mm La

A, B, C, D

from 1.100 - 14.224 Li

AA, BB, CC

#### **Banded V-belts**

XPZ, XPA, XPB, XPC

from 900 - 2.540 mm Ld

from 2.540 - 7.620 mm Ld

3VX, 5VX

from 900 - 2.540 mm Ld

from 2.540 - 7.620 mm Ld