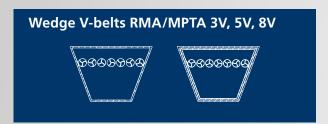

# **Delivery program wrapped V-belts**

SPZ, SPA, SPB, SPC

from 562 - 15.000 mm Ld

3V, 5V, 8V

from 381 - 14.224 mm La

Z, A, B, C, D, E,

from 381 - 15.240 mm Li

3L, 4L, 5L

from 330 - 3.937 mm La

SPZ, SPA, SPB, SPC

from 1.100 - 14.224 mm Ld

3V, 5V, 8V

from 1.100 - 15.240 mm La

A, B, C, D

from 1.100 - 14.224 Li

AA, BB, CC